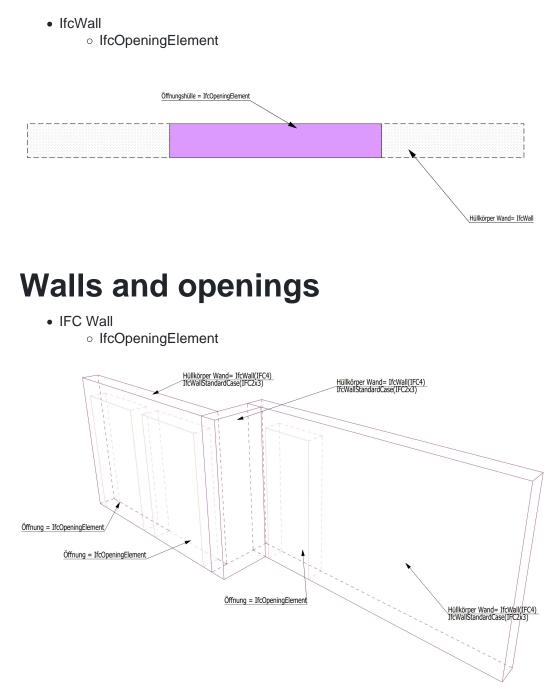

## 6.1 Architecture - Rough volume

For the inclusion of rough volume bodies to the IFC file, the checkbox ? Export Rough Volume Geometry must be activated under IFC Import/Export configuration -> Export settings -> Element group. Components of the element groups room, wall, floor, roof, opening, window, door must be modeled with architectural elements. Openings in walls are not cut in when modeling in cadwork, but are modeled with the **Opening** element type .

- IfcWall
  - IfcOpeningElement
    IfcWindod / IfcDoor