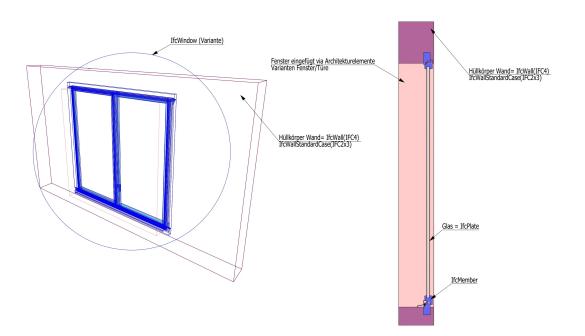

## Windows and doors

Windows and doors are to be created via the Add -> Architecture -> Door/Windows (variant). With this procedure, these elements are exported correctly as IfcWindow and IfcDoor respectively.

- IfcWall
  - IfcOpeningElement
    IfcWindod / IfcDoor