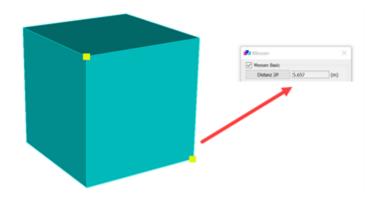

## Distance measurement ? • key

o key: The distance between 2 points can be measured Example: o key ? select points 1 and 2 ? window opens with distance indication

## "Measure" icon:

| Basic measures        |                  |       |
|-----------------------|------------------|-------|
| Distance 2P           | 26 802           | (mm)  |
| Dx = -3 628 Dy = -2   | .6 554 Dz = -286 |       |
| Added distance        | 0                | (mm)  |
| Radius                | 0                | (m)   |
| Angle 3P              | 0.000000         | (deg) |
| Angle 2 edges         | 0.000000         | (deg) |
| Angle 2 surfaces      | 0.000000         | (deg) |
| Angle edge / surface  | 0.000000         | (deg) |
| Angle with horizontal | 0.000000         | (deg) |
| Slope                 | 0.000000         | (%)   |
| Coordinates           |                  |       |