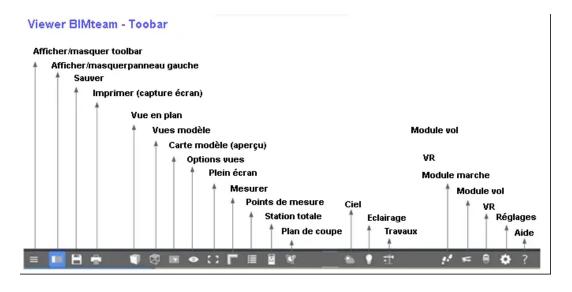

## Platteforme BIMTeam - Management des données et collaboration Upload possible depuis différents types de fichiers (jpg, pdf, txt, ...) Upload depuis des fichier BIMteam (bte) Aperçu activités Réglages projet Personnaliser accès Personnaliser accès Partager le modèle via le lien Ajouter commentaire Ajouter commentaire Ajouter commentaire