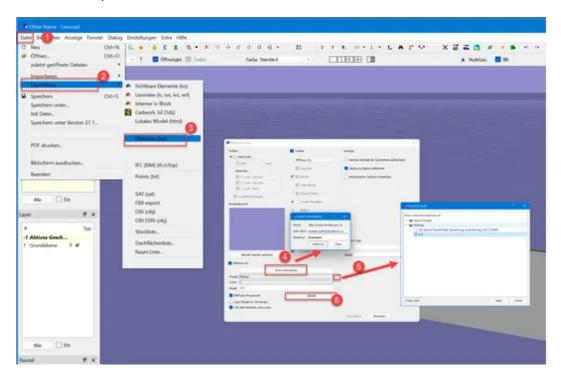

## 5.70 export BIMteam

In order to use BIMteam, a user account is required and the code "89 BIMteam" must be activated in lexocad.

For a model to be downloaded via Lexocad, at least one project must be created in BIMteam.

In Lexocad, you must log in to the account once and select a project folder for a model to be uploaded:

Here is some additional information about BIMteam and the viewer: