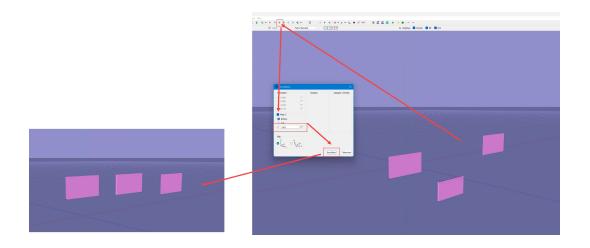

Several elements with different Z heights can be moved to the same Z height.

Activate all elements --> Move toolbar --> Align Z --> Enter Z height --> Move