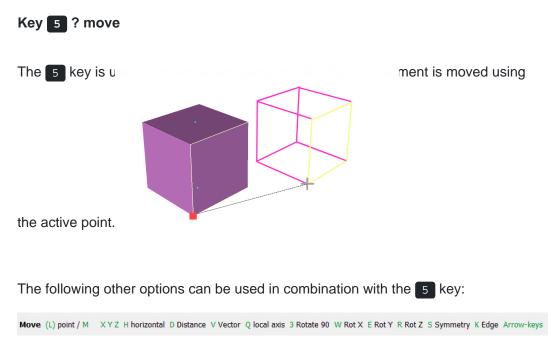

## 4.1.12 Move



## The "Move" icon is located in the toolbar



When an item is active and the "copy" icon is pressed, various copy options are displayed in a new window:

| ✿ Move                                          |                                                                                                                 | ×           |
|-------------------------------------------------|-----------------------------------------------------------------------------------------------------------------|-------------|
| Translation   X   0   Y   0   Z   0   Wector 2P | Rotation   Bar   X   Y   Z   active edge   2P   Angle 0.000 [**]   Around active point   Define rotation center | Mirror      |
|                                                 |