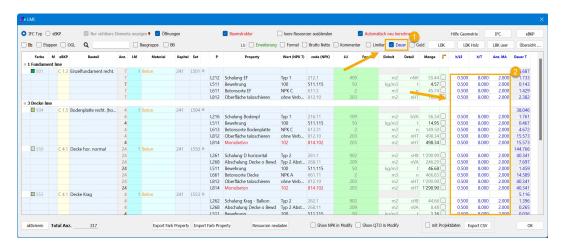

### 1. enter power values in LME to calculate duration

- Structure stages choose
- Enter power values
- The duration is calculated based on the quantity and power values

For your information: It is also possible to predefine the power values in the LBK User.