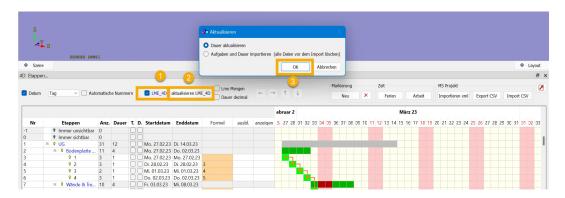

### 2. load duration from LME in 4D stages

- Activate "LME\_4D" in the 4D stages window
- Click Update LME 4D button
- Update duration --> OK

The duration information defined in the LME dialog will be transferred to the 4D Stages window.